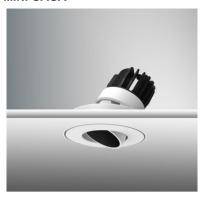

#### **MINI GAGA**

## **Product specification**

| Technical description |          |       |       |  |
|-----------------------|----------|-------|-------|--|
| Article number        | 1818.240 |       |       |  |
| LED Consumption       | 6.4W     |       |       |  |
| Current               | 350mA    |       |       |  |
| ССТ                   | 2700K    | 3000K | 4000K |  |
| Lumen <sup>*1</sup>   | 504lm    | 542lm | 580lm |  |
| Øsystem <sup>*3</sup> | -        | -     | -     |  |
| Voltage               | 18.2V    |       |       |  |
| Reflector             | 50°      |       |       |  |
| CRI                   | 90+      |       |       |  |
| Driver                | Remoted  |       |       |  |

| Materials       |                   |  |  |
|-----------------|-------------------|--|--|
| Luminaire       | aluminum die cast |  |  |
| Reflector       | plastic-PC        |  |  |
| Heat sink       | forged aluminum   |  |  |
| Color available | white / black     |  |  |
|                 |                   |  |  |
|                 |                   |  |  |