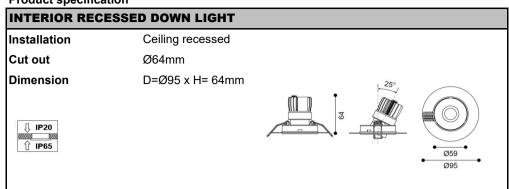

## **Product specification**

| Technical description |          |       |       |  |
|-----------------------|----------|-------|-------|--|
| Article number        | 1818.240 |       |       |  |
| LED Consumption       | 6.4W     |       |       |  |
| Current               | 350mA    |       |       |  |
| ССТ                   | 2700K    | 3000K | 4000K |  |
| Lumen <sup>*1</sup>   | 504lm    | 542lm | 580lm |  |
| Øsystem <sup>*3</sup> | -        | -     | -     |  |
| Voltage               | 18.2V    |       |       |  |
| Reflector             | 50°      |       |       |  |
| CRI                   | 90+      |       |       |  |
| Driver                | Remoted  |       |       |  |

**Photometric** 

| Technical character   |                          |  |
|-----------------------|--------------------------|--|
| Insulation            | CLASS I                  |  |
| Protection            | IP 65 ( led module only) |  |
| Tilt                  | 0~25°                    |  |
| Rotate                | -                        |  |
| Operating temperature | -20~40 °C                |  |
| Average Failure Time  | L70(10k) >60000 (h)      |  |

| Materials       |                   |  |  |
|-----------------|-------------------|--|--|
| Luminaire       | aluminum die cast |  |  |
| Reflector       | plastic-PC        |  |  |
| Heat sink       | forged aluminum   |  |  |
| Color available | white / black     |  |  |
|                 |                   |  |  |
|                 |                   |  |  |